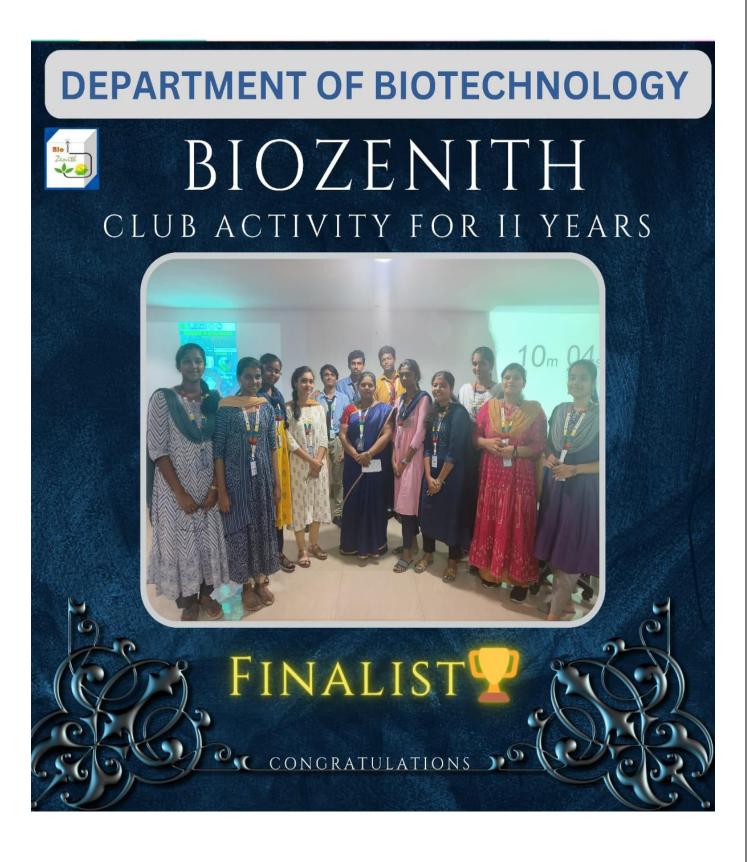

# **BIO ZENITH CLUB ACTIVITIES 2023**

# **BIOZENITH CLUB ACTIVITIES – 2023**

Biozenith is a club that exists to broaden the scientific horizons of the students through creative expressions. The club's intent is to host a variety of activities and meetings throughout the semesters that are fun, educational, and helpful for its members.

# **FINALISTS**

| TEAM | S.NO | Registration No | Name of the Participant | Year of Study |
|------|------|-----------------|-------------------------|---------------|
|      | 10   | 3123222114010   | BHAVASRI S              | II            |
| 1    | 23   | 3123222114023   | KAMUSHREE T             | II            |
|      | 38   | 3123222114038   | RASHMITHA V             | II            |

|   | 20 | 3123222114020 |     | JAYASHRI B F         | II |
|---|----|---------------|-----|----------------------|----|
| 2 | 26 | 3123222114026 |     | KARTHIK S            | II |
|   | 47 | 3123222114047 |     | STEPHEN DANIEL SOYZA | II |
|   | 13 | 3123222114013 |     | FERLINSA J           | II |
| 3 | 21 | 3123222114021 |     | JOSELIN REINA J      | II |
|   | 52 | 3123222114052 | .0/ | THEEVIKA K           | II |
|   | 4  | 3123222114004 | Ϋ́  | AMSAPRABHA A P       | II |
| 4 | 25 | 3123222114025 |     | KARTHIK P            | II |
|   | 48 | 3123222114048 | ¥   | SUBASHNI S           | II |