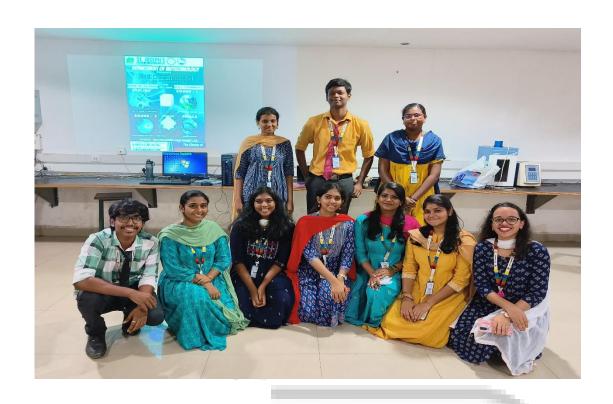

The current students of 2nd year from Biotechnology department came up with a club called "BIOPHILIX". The main motto behind the club was to improve and indulge the student's participation by involving them in many new game rounds which applied our educational knowledge as its backbone. The club consists of 7 members namely Anusha.S, Arjun.S, Aromika Amitha, Ilakiya. T, Keerthana. S. L, Mayuri Arvind, Sashmitha Marian. R. B. The rules of the event and its order were explained prior to the students.

The members were enthusiastic and eager to participate and they were awarded with certificates. Overall, the club was successful at organizing activities that imparted knowledge to the students in an entertaining and informative way.