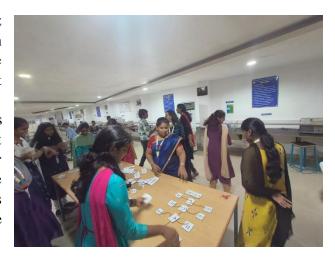

## **ROUND:2 BIOCHEMISTRY BATTALION**

"The biochemistry of the body is a product of awareness"

The third round "Biochemistry Battalion" was a quiz cum puzzle event. The teams were quizzed with questions related to proteins and finalized the competing teams. The teams who were playing against each other were called together to solve the puzzle. Cardboard cutouts with atoms and functional groups were kept disorganized. Threads were kept to represent the bonds. A structure was named by the club member and the two teams start forming the structure using the cutouts and thread. The team to finish it first was considered for the next round and four teams were shortlisted.