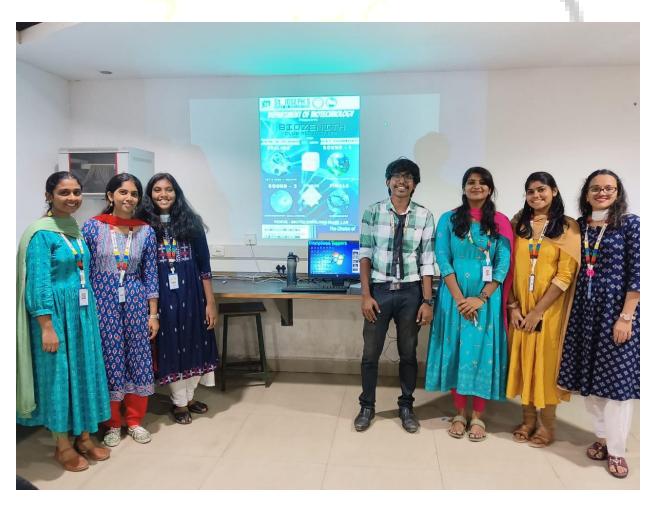

# **BIO ZENITH CLUB ACTIVITIES 2023**

# **BIOZENITH CLUB ACTIVITIES – 2023**

Biozenith is a club that exists to broaden the scientific horizons of the students through creative expressions. The club's intent is to host a variety of activities and meetings throughout the semesters that are fun, educational, and helpful for its members.

The current students of 2nd year from Biotechnology department came up with a club called "BIOPHILIX". The main motto behind the club was to improve and indulge the student's participation by involving them in many new game rounds which applied our educational knowledge as its backbone. The club consists of 7 members namely Anusha.S, Arjun.S, Aromika Amitha, Ilakiya. T, Keerthana. S. L, Mayuri Arvind, Sashmitha Marian. R. B. The rules of the event and its order were explained prior to the students.