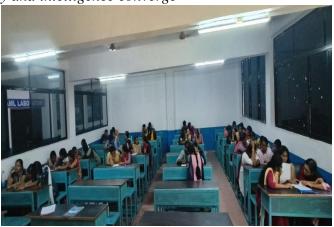

# PRELIMS: LET'S TAKE A CELLFIE

"A quiz is a platform where curiosity and intelligence converge"

Biophillix was started with an exciting quiz. The take away of the prelims was the essence of cell biology. The participants were able to brush up their knowledge on cell biology. The event was purely based on pen and paper. The participants were given a set of 25 questions and was asked to complete them within 20 minutes. Those who got selected were then later qualified for the next event.