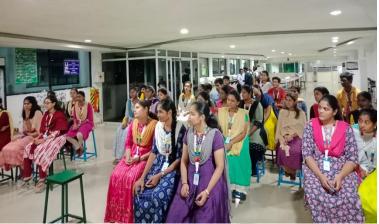

# PRELIMS: LET'S TAKE A CELLFIE

"A quiz is a platform where curiosity and intelligence converge"

Biophillix was started with an exciting quiz. The take away of the prelims was the essence of cell biology. The participants were able to brush up their knowledge on cell biology. The event was purely based on pen and paper. The participants were given a set of 25 questions and was asked to complete them within 20 minutes. Those who got selected were then later qualified for the next event.